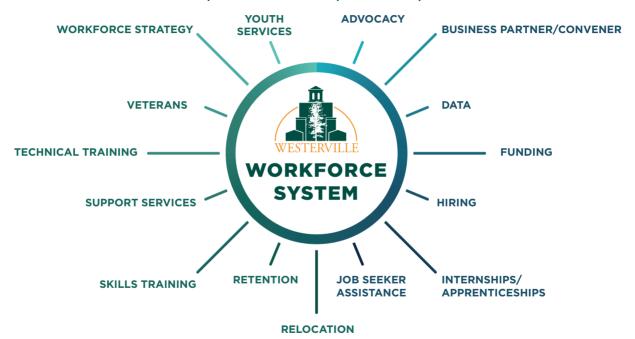

One of the outcomes from the Westerville WorkWISE Collective's efforts has been the collection of workforce resources in the region/state. The Collective met with many of these partners to understand the services they provide and the best way to access their services.