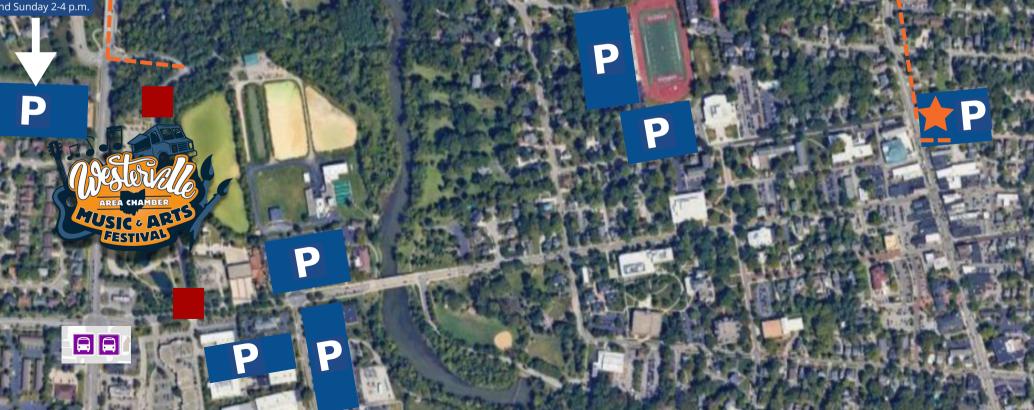

### Music & Arts Festival Parking Map

#### July 13-14, 2024

# Please park in one of the designated parking lots.

- 20 Collegeview Rd.
- 60 Collegeview Rd.
- 310 W Main St.
- 33 Collegeview Rd.
- 325 N. Cleveland Ave.
- 68 N State St.
- 100 W Home St.
- 135 Center St.

#### Ohio Health Trolley Pick up/drop off.

- Westerville Sports Complex
  - Sat. 10 a.m.-10 p.m.; Sun 10 a.m.-4 p.m.
- Uptown Westerville (68 N. State St.)
  - Sat. 10 a.m.-10 p.m.; Sun 12 p.m.-4 p.m.

Parking at CrossPointe Church is available by donation. Proceeds support their student ministry. All day Sat. and Sunday 2-4 p.m.